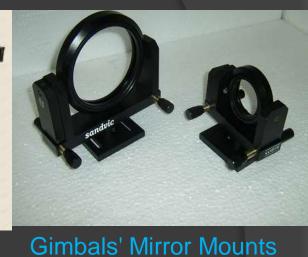

### **Opto-mechanics** Components

- Vibration Isolation System
- Honey Comb Breadboard
- Mirror Mounts
- Lens Mounts
- Beam Splitter Mount
- Lab Jack

- Gimbal Mounts
- Translation Stages
- Motorized Stages
- Piezo Translation Stages
- Laser Mounts
- Custom Made Components

Auto-Leveling Vibration Isolation Systems

Fast-Steering Piezo Mounts

XYZ Translation Stages

**Mirror Mounts**