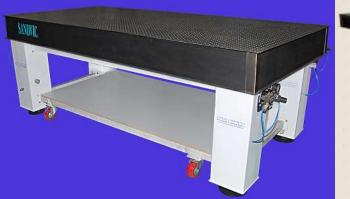

### **Opto-mechanics** Components

- Vibration Isolation System
- Honey Comb Breadboard
- Mirror Mounts
- Lens Mounts
- Beam Splitter Mount
- Lab Jack

- Gimbal Mounts
- Translation Stages
- Motorized Stages
- Piezo Translation Stages
- Laser Mounts
- Custom Made Components

Auto-Leveling Vibration Isolation Systems

Fast-Steering Piezo Mounts

XYZ Translation Stages

**Mirror Mounts**