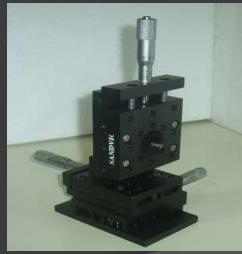

### **Opto-mechanics** Components

- Vibration Isolation System
- Honey Comb Breadboard
- Mirror Mounts
- Lens Mounts
- Beam Splitter Mount
- Lab Jack

- Gimbal Mounts
- Translation Stages
- Motorized Stages
- Piezo Translation Stages
- Laser Mounts
- Custom Made Components

Auto-Leveling Vibration Isolation Systems

Fast-Steering Piezo Mounts

XYZ Translation Stages

**Mirror Mounts**