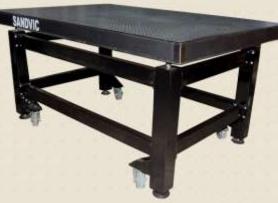

### **Opto-mechanics** Components

- Vibration Isolation System
- Honey Comb Breadboard
- Mirror Mounts
- Lens Mounts
- Beam Splitter Mount
- Lab Jack

- Gimbal Mounts
- Translation Stages
- Motorized Stages
- Piezo Translation Stages
- Laser Mounts
- Custom Made Components

Auto-Leveling Vibration Isolation Systems

Fast-Steering Piezo Mounts

XYZ Translation Stages

**Mirror Mounts**