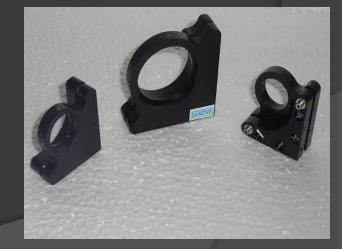

### **Opto-mechanics** Components

- Vibration Isolation System
- Honey Comb Breadboard
- Mirror Mounts
- Lens Mounts
- Beam Splitter Mount
- Lab Jack

- Gimbal Mounts
- Translation Stages
- Motorized Stages
- Piezo Translation Stages
- Laser Mounts
- Custom Made Components

Auto-Leveling Vibration Isolation Systems

Fast-Steering Piezo Mounts

XYZ Translation Stages

**Mirror Mounts**